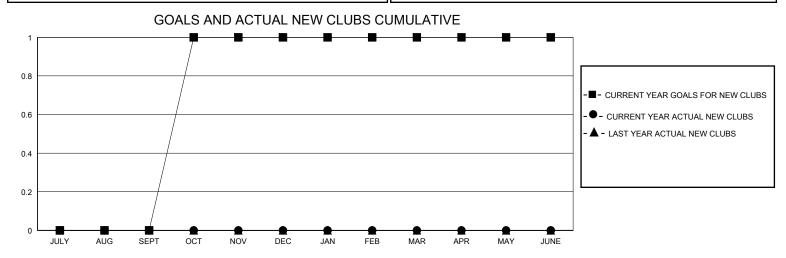

## District 14 D

Results as of: 8/31/2024

GMT: LOCATION PENNSYLVANIA GMT CA

| Clubs                 |               |           |               | Members               |                        |                         |                                                    |  |
|-----------------------|---------------|-----------|---------------|-----------------------|------------------------|-------------------------|----------------------------------------------------|--|
| RESULTS FOR 2024-2025 |               |           |               | RESULTS FOR 2024-2025 |                        |                         |                                                    |  |
| QUARTER               | NEW CLUB GOAL | NEW CLUBS | DROPPED CLUBS | QUARTER MEME          | BER GROWTH NET<br>GOAL | MEMBER GROWTH<br>ACTUAL | DROPPED<br>MEMBERS ACTUAL<br>(including transfers) |  |
| JULY/AUG/SEPT         | 0             | 0         | 0             | JULY/AUG/SEPT         | 17                     | 18                      | 23                                                 |  |
| OCT/NOV/DEC           | 1             | 0         | 0             | OCT/NOV/DEC           | 23                     | 0                       | 0                                                  |  |
| JAN/FEB/MAR           | 0             | 0         | 0             | JAN/FEB/MAR           | 35                     | 0                       | 0                                                  |  |
| APR/MAY/JUNE          | 0             | 0         | 0             | APR/MAY/JUNE          | 20                     | 0                       | 0                                                  |  |