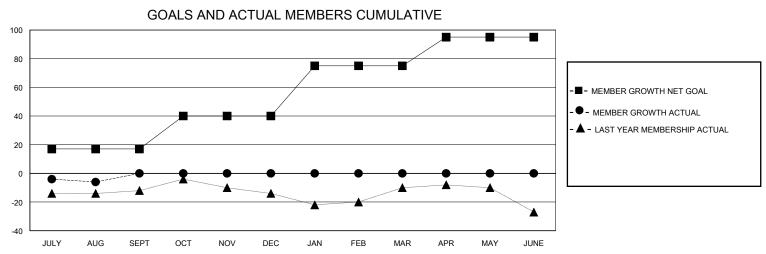

## District 14 D

Results as of: 8/31/2024

GMT: LOCATION PENNSYLVANIA GMT CA

| Clubs                 |               |           |               | Members               |                        |                         |                                                    |  |
|-----------------------|---------------|-----------|---------------|-----------------------|------------------------|-------------------------|----------------------------------------------------|--|
| RESULTS FOR 2024-2025 |               |           |               | RESULTS FOR 2024-2025 |                        |                         |                                                    |  |
| QUARTER               | NEW CLUB GOAL | NEW CLUBS | DROPPED CLUBS | QUARTER MEME          | BER GROWTH NET<br>GOAL | MEMBER GROWTH<br>ACTUAL | DROPPED<br>MEMBERS ACTUAL<br>(including transfers) |  |
| JULY/AUG/SEPT         | 0             | 0         | 0             | JULY/AUG/SEPT         | 17                     | 18                      | 23                                                 |  |
| OCT/NOV/DEC           | 1             | 0         | 0             | OCT/NOV/DEC           | 23                     | 0                       | 0                                                  |  |
| JAN/FEB/MAR           | 0             | 0         | 0             | JAN/FEB/MAR           | 35                     | 0                       | 0                                                  |  |
| APR/MAY/JUNE          | 0             | 0         | 0             | APR/MAY/JUNE          | 20                     | 0                       | 0                                                  |  |